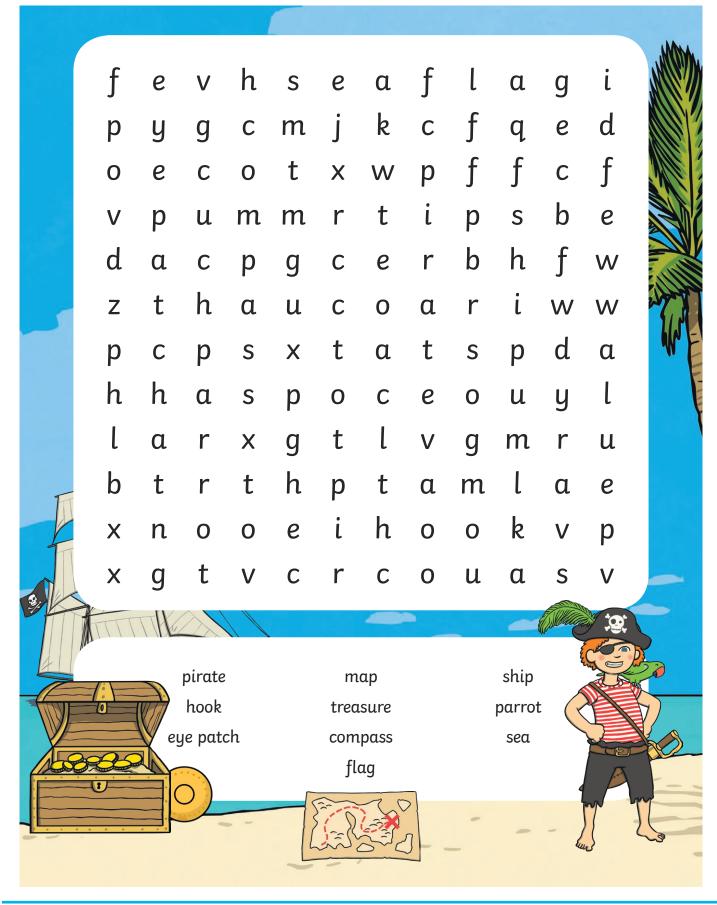

|
| 4    | Word Search                   |
|      |                               |
| 5    | Dots and Boxes Game           |
|      |                               |
| 6    | Tricky Word Colouring         |
|      |                               |
| (7)  | Number Bonds to 20            |
|      |                               |
| 8    | Cheese and Apple Pirate Ships |
|      |                               |
| (9)  | Maths Mosaic                  |
|      |                               |
| (10) | Pirate Eyepatch Craft         |
|      |                               |
|      | Mindfulness Colouring         |
|      |                               |







### **Pirate Prize Maze**

Use your finger to follow the lines and match the pirates with their prizes.







## Word Search





#### **Dots and Boxes Game**

Find a partner to play this game! You will need two different coloured pens.

Take turns in joining two dots together (up and down or across). Try to make squares. When you make a box with a line, colour the middle of the box and take another turn. The person with the most boxes at the end is the winner.













## **Tricky Word Colouring**

Carefully, read the tricky words. Then, colour the picture using the clues.

he = red she = blue we = yellow me = green be = orange you = black are = purple her = pink was = brown all = grey they = dark green my = dark blue





Can you find the missing numbers on the pirates' coins?





Page 7 of 16

## **Cheese and Apple Pirate Ships**



#### Ingredients

6 red or green eating apples 250g cheddar cheese

####