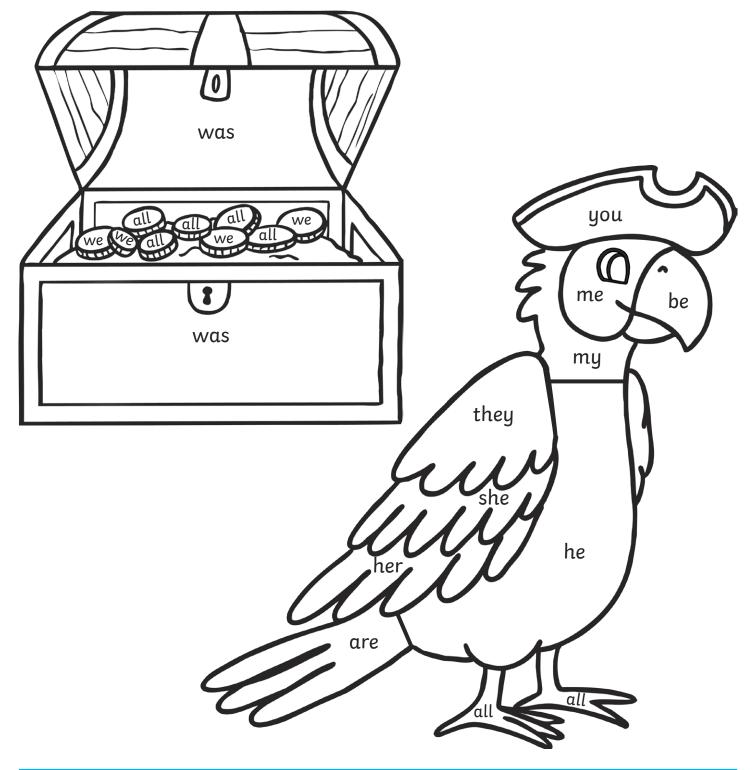

## **Tricky Word Colouring**

Carefully, read the tricky words. Then, colour the picture using the clues.

he = red she = blue we = yellow me = green be = orange you = black are = purple her = pink was = brown all = grey they = dark green my = dark blue