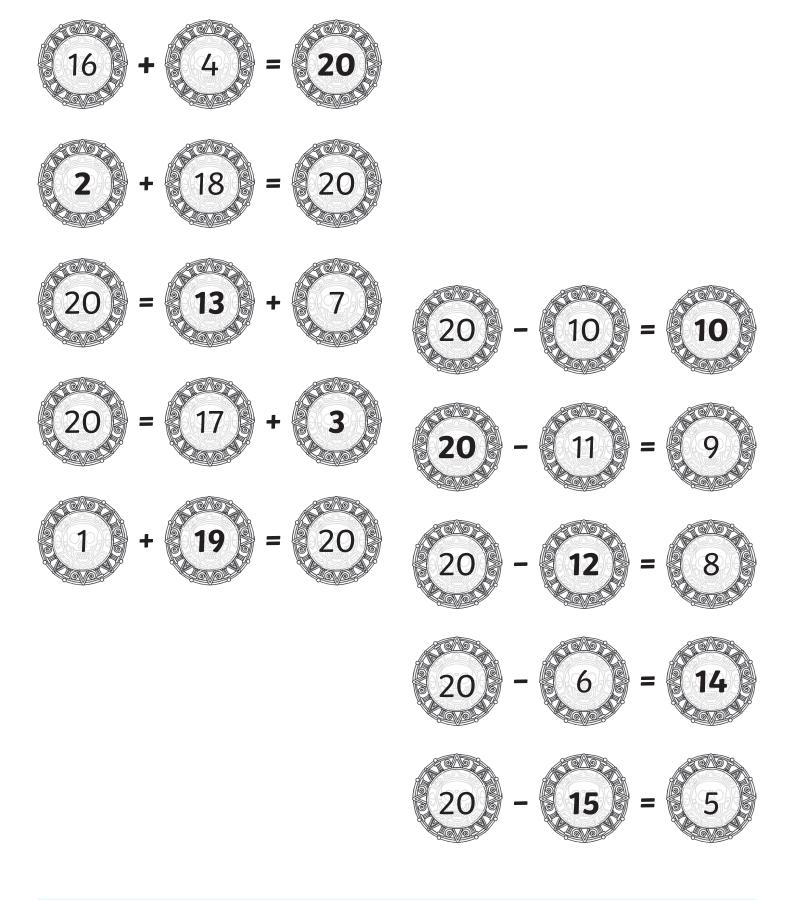

Can you find the missing numbers on the pirates' coins?

Page 7 of 16

# Number Bonds to 20 Answers

visit twinkl.com

| <b>8</b> |
|----------|
|          |

| <b>0 - 6</b><br>= Green |          | <b>7 - 11</b><br>= Yellow |        |    | <b>12 - 60</b><br>= Red |     |        | <b>l</b> - <b>119</b><br>= Blue | <b>120</b><br>= Black |         |
|-------------------------|----------|---------------------------|--------|----|-------------------------|-----|--------|---------------------------------|-----------------------|---------|
|                         |          | 120 ÷ 10                  | 6 × 1  | .0 | 4 × 10                  |     |        |                                 |                       |         |
|                         | 2 × 10   | 5 × 10                    |        |    |                         | 120 | ) ÷ 10 |                                 |                       |         |
|                         | 110 ÷ 10 | 90 ÷ 10                   | 12 × 1 | 10 |                         | 6 : | × 10   |                                 |                       |         |
|                         | 1 × 10   | 70 ÷ 10                   |        |    |                         | 3 : | × 10   |                                 |                       |         |
|                         | 100 ÷ 10 | 10 × 12                   | 120 ÷  | 10 | 3 × 10                  | 5 : | × 10   | 120 ÷ 10                        |                       |         |
|                         |          |                           | 3 × 1  | .0 | 5 × 10                  | 4 : | × 10   | 6 × 10                          |                       |         |
|                         |          | 120 ÷ 10                  | 5 × 1  | .0 | 4 × 10                  | 10  | ÷ 10   | 60 ÷ 10                         | 120 ÷ 10              |         |
|                         |          | 5 × 10                    | 4 × 1  | .0 | 50 ÷ 10                 | 20  | ÷ 10   | 40 ÷ 10                         | 7 × 10                |         |
|                         |          | 6 × 10                    | 120 ÷  | 10 | 10 ÷ 10                 | 60  | ÷ 10   | 50                              | 9 × 10                | 10 × 10 |
|                         |          | 3 × 10                    | 4 × 1  | 0  | 20 ÷ 10                 | 10  | ÷ 10   | 30 ÷ 10                         | 11 × 10               | 8 × 10  |