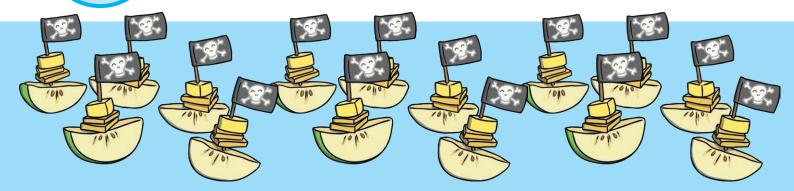

## **Cheese and Apple Pirate Ships**

#### Method

- 1. Wash and core the apples.
- 2. Cut the apples into quarters using a sharp knife.
  Take care when you are cutting the apples, ask an adult for help if you need it.
- 3. Cut the cheese into small cubes.
  - 4. Slide the cubes of cheese, one at a time, on to a cocktail stick. This will be the mast of the ship.
  - 5. Stick the cocktail stick and cheese into the apple ship.
  - 6. Cut a small rectangle of paper for the pirate's flag. Design and decorate your own flag and fold it in half around the top of the cocktail stick.
  - 7. Your cheese and apple pirate ships are now ready to enjoy!