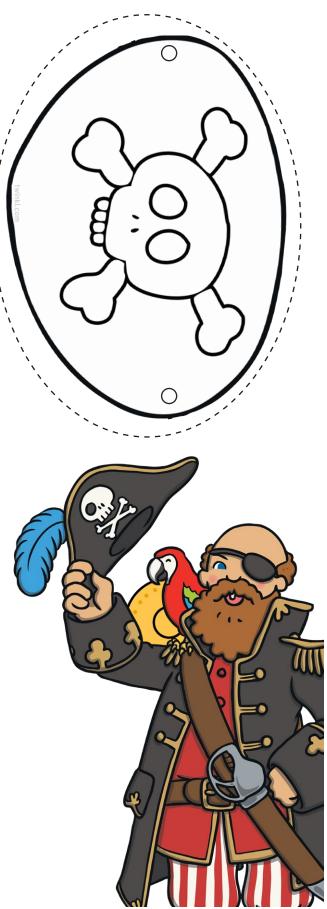

## **Pirate Eyepatch Craft**

**You will need:** Pirate eyepatch template

Black colouring pencil or felt-tip pen

Scissors

Elastic or string

Sticky tape

#### Method

- Colour in the pirate eyepatch template (provided). Remember to leave the skull and crossbones white.
- 2. Carefully, cut out the eyepatch.
- 3. Ask a grown-up to help you put holes in the eyepatch where the little circles are.
- 4. Get the elastic or string and put it around your head to work out how much you will need.
- 5. Then, thread this through the holes. This is a bit tricky, you might need a grown-up to help.
- 6. Use the sticky tape to keep the elastic or string in place.