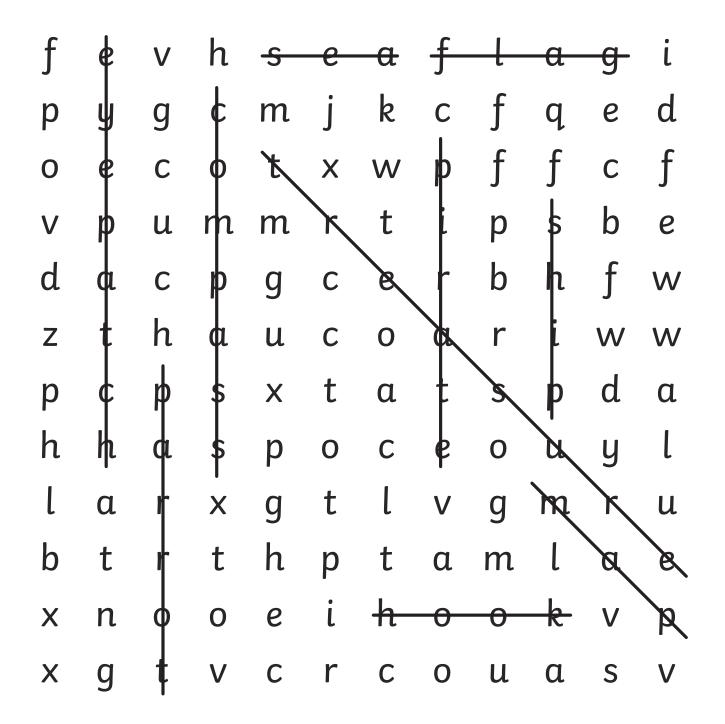

tape



#### Method

- Colour in the pirate eyepatch template (provided). Remember to leave the skull and crossbones white.
- 2. Carefully, cut out the eyepatch.
- 3. Ask a grown-up to help you put holes in the eyepatch where the little circles are.
- 4. Get the elastic or string and put it around your head to work out how much you will need.
- 5. Then, thread this through the holes. This is a bit tricky, you might need a grown-up to help.
- 6. Use the sticky tape to keep the elastic or string in place.







## **Mindfulness Colouring**







twin



#### Pirate Treasure Answer



Can you find all of the pirate treasure? Count the number of dubloons in this booklet (apart from this page) and write your answer here!



### Pirate Prize Maze Answers













### Word Search Answers









# Number Bonds to 20 Answers







visit twinkl.com

| <b>8</b> |
|----------|
|          |

| <b>0 - 6</b><br>= Green |          | <b>7 - 11</b><br>= Yellow |        |    | <b>12 - 60</b><br>= Red |     |        | <b>l</b> - <b>119</b><br>= Blue | <b>120</b><br>= Black |         |
|-------------------------|----------|---------------------------|--------|----|-------------------------|-----|--------|---------------------------------|-----------------------|---------|
|                         |          | 120 ÷ 10                  | 6 × 1  | .0 | 4 × 10                  |     |        |                                 |                       |         |
|                         | 2 × 10   | 5 × 10                    |        |    |                         | 120 | ) ÷ 10 |