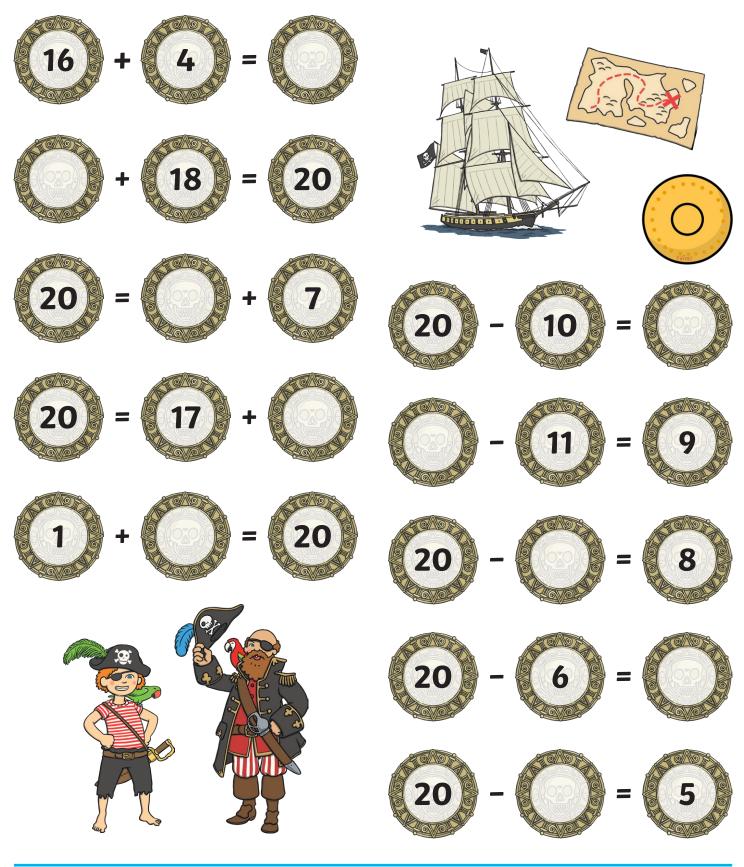

### **Pirate Prize Maze**

Use your finger to follow the lines and match the pirates with their prizes.







## Word Search





#### **Dots and Boxes Game**

Find a partner to play this game! You will need two different coloured pens.

Take turns in joining two dots together (up and down or across). Try to make squares. When you make a box with a line, colour the middle of the box and take another turn. The person with the most boxes at the end is the winner.













## **Tricky Word Colouring**

Carefully, read the tricky words. Then, colour the picture using the clues.

he = red she = blue we = yellow me = green be = orange you = black are = purple her = pink was = brown all = grey they = dark green my = dark blue





Can you find the missing numbers on the pirates' coins?





Page 7 of 16

## **Cheese and Apple Pirate Ships**



#### Ingredients

6 red or green eating apples 250g cheddar cheese

#### Equipment

Knife

**Cocktail sticks** 

Apple corer or apple slicer

Plain paper

Felt-tip pens

Scissors

Glue

#### Method

- 1. Wash and core the apples.
- 2. Cut the apples into quarters using a sharp knife.
  Take care when you are cutting the apples, ask an adult for help if you need it.
- 3. Cut the cheese into small cubes.
  - 4. Slide the cubes of cheese, one at a time, on to a cocktail stick. This will be the mast of the ship.
  - 5. Stick the cocktail stick and cheese into the apple ship.
  - 6. Cut a small rectangle of paper for the pirate's flag. Design and decorate your own flag and fold it in half around the top of the cocktail stick.
  - 7. Your