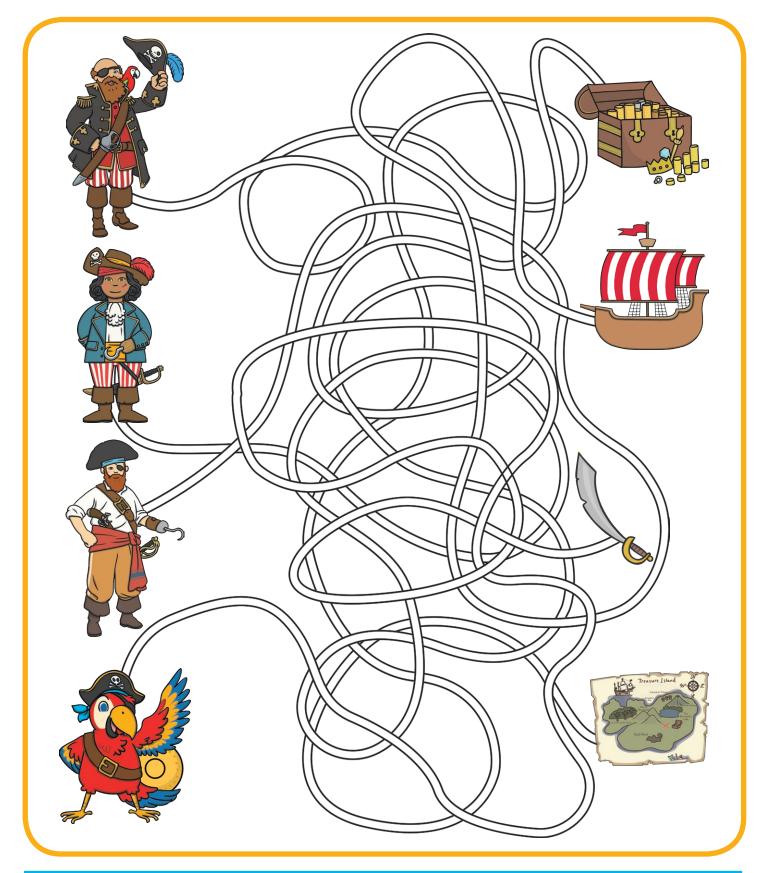

### **Pirate Prize Maze**

Use your finger to follow the lines and match the pirates with their prizes.