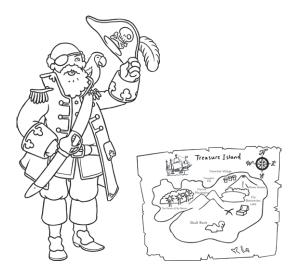

### **Pirate Prize Maze**

Use your finger to follow the lines and match the pirates with their prizes.