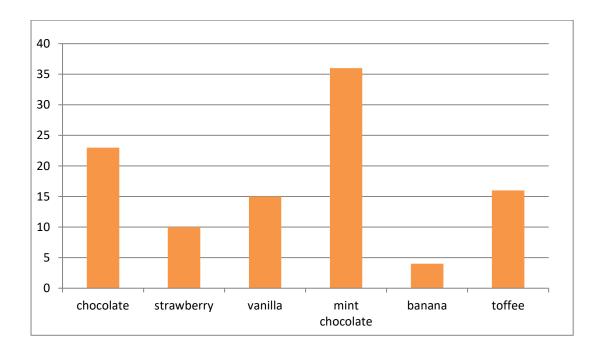

## LO: To be able to identify key features of a bar chart.

To understand what a bar chart shows us.

1. This graph shows what children's favourite flavour ice cream is. Label the above graph.

- 2. How many children like chocolate flavoured ice cream?
- 3. How many more children like mint chocolate flavour?
- 4. What is the favourite flavour ice cream?
- 5. What is the least favourite flavour?
- 6. How many children like banana flavoured ice cream?
- 7. How many children like toffee flavoured ice cream?
- 8. Which flavour has only one more child liking it than vanilla?

9.By adding up all the column totals could we find out how many children there were altogether? Yes or No? Why?

10. Another flavour of ice cream was researched and found that it was not liked as much as chocolate, but it was liked more than toffee and was a multiple of 10. How many children liked this flavour?